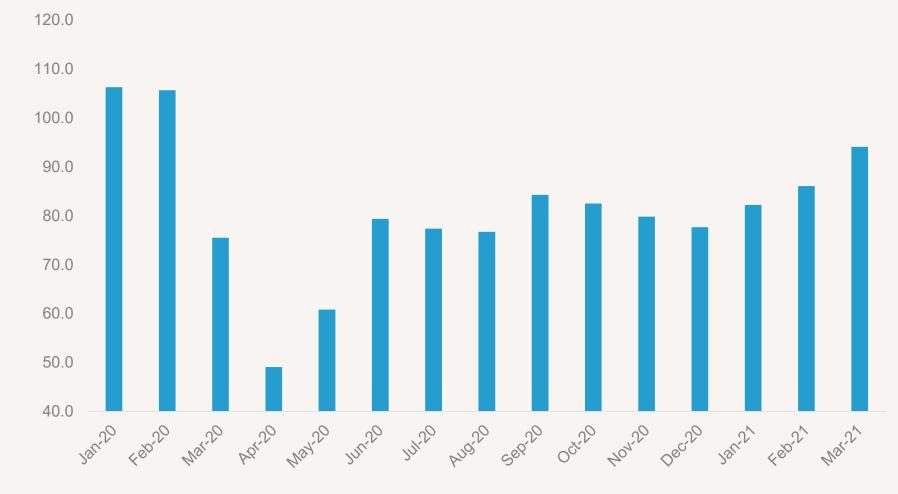

## TIndex is the Technomic Index on total foodservice industry reported monthly.

- Each index number corresponds to the same month in 2019, where the index is assigned 100. Therefore, as an example, the January 2021 Index of 82.2 suggests that the industry is 17.8 percentage smaller in January 2021 than it was in January 2019.
- The index is based on a number of datasets available to Technomic including: operator transaction, consumer visit tracking, and distributor sales information. All data is weighted and evaluated to align with a representation of the total foodservice industry.
- The Index includes inflation and is representative of sales change on a year over year basis for the given month.

TIndex
Year-Over-Year Index of Foodservice Industry Sales
2019=100\*

<sup>\*</sup>Each month's index correspondence to the same month in 2019 where the index = 100.